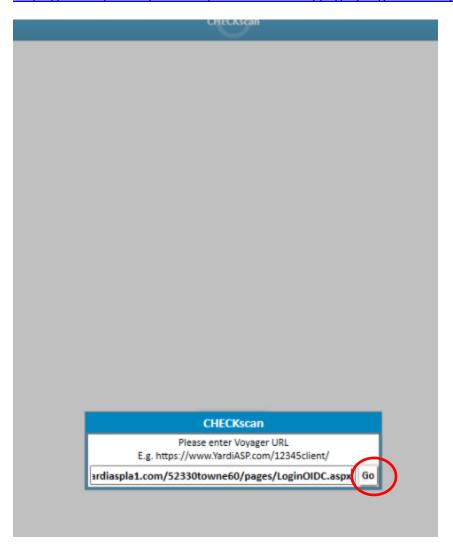

## Check scan was updated and the Login Link is Broken

Click the "gear" icon in the top right to change the link.

CHCCoun

Username

Reset Password

Remember me

Reset Password

Type or copy/paste this link into the CHECK scan field and click go.

https://www.yardiaspla1.com/52330towne60/pages/LoginOIDC.aspx

Login with your YardiOne email address and password

|            | TOV         | VNE<br>ERTIES     |        |
|------------|-------------|-------------------|--------|
|            | PROP        | ERTIES            |        |
|            |             |                   |        |
| Username   |             |                   | ይ      |
|            |             | l.                |        |
| Password   |             |                   | ₽      |
|            |             |                   |        |
| Remember n | ne          | Reset Pa          | ssword |
| Remember n | ne          | Reset Pa          | ssword |
| Remember n | ne<br>LOGIN | <u>Reset Pa</u> : | ssword |